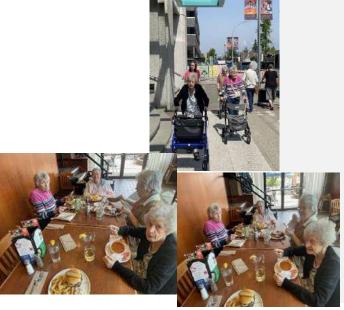

Walmart Outing Tuesday, July 8, 2025 (Departure 10:30am – Arrival 2:30 pm)

My Voice Meeting w/ Michelle Thursday, July 10 2025 (Dining Area – 10:30 am)

**Lunch Outing** Tuesday, July 15, 2025 (Departure 10:30am – Arrival 2:30 pm)