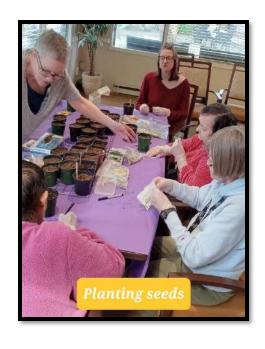

The Garden Club planted seeds in pots: Sweet Peas, Radish, Tomatoes, Peas, Beans, Lettuce, and more. We put them in our new super-duper greenhouse donated by Michelle.

Serenity Garden lives up to its name: serene and peaceful. Some of the Campanula that Imelda gave to us is at least four feet tall. Both Hostas donated by Maureen and her sister Patty are unfurling to the sun. Serenity Garden is a garden of gifts!