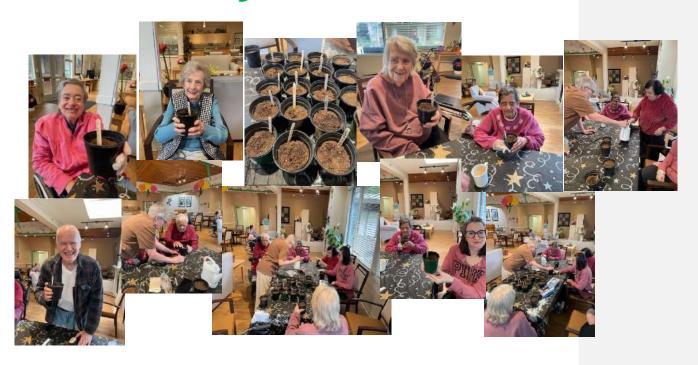

# COURTYARD TERRACE SNAP SHOTS

MAY 2025 Happenings at Courtyard Terrace

# Sunflower Showdown

Нарру Ноиг Дау

Walmart Outing

#### Garden Club

From the Garden...

The pink and purple clematis is alive! It is a bundle of beautiful flowers brightening up the Dogwood Haven Garden. The glorious deep purple lupine, the purple yellow iris, and large-leaf hosta catch the eyes as one enters the garden.

The Garden Club planted seeds in pots: Sweet Peas, Radish, Tomatoes, Peas, Beans, Lettuce, and more. We put them in our new super-duper greenhouse donated by Michelle.

Serenity Garden lives up to its name: serene and peaceful. Some of the Campanula that Imelda gave to us is at least four feet tall. Both Hostas donated by Maureen and her sister Patty are unfurling to the sun. Serenity Garden is a garden of gifts!