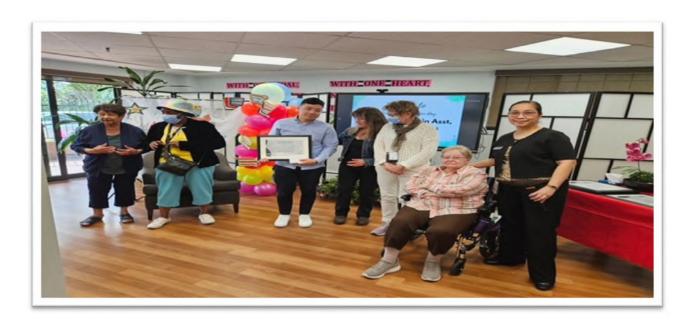

# CELEBRATION OF APPRECIATION & A SEND OFF PARTY FOR OUR AMBASSADORS

April 30<sup>th</sup> was a day of mixed emotions. While we gather to celebrate the send-off party and express our heartfelt gratitude to our ambassadors, it also marks the closing of a program that has meant so much to so many.

Celebrating Our Ambassadors We came together to a heartfelt celebration to show appreciation for our dedicated ambassadors, with smiles, stories, and warm wishes, we honored their contributions and bid them a fond send- off. Thank you for the joy and inspiration you've shared with our community- you'll always be part of the family.