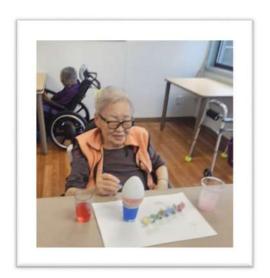

# HELPING HAND - FOR EASTER DECORATION & ARTS AND CRAFTS

To kick off the Easter festivities, our Residents came together for a cheerful arts and crafts session. With creativity flowing and bright materials on hand, everyone enjoyed making Easter- themed decorations to brighten

our community spaces.