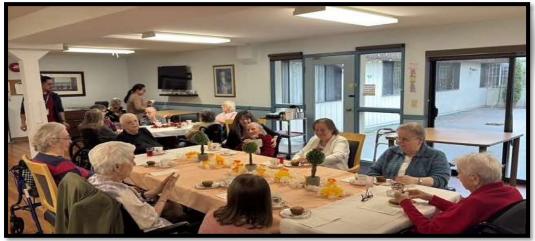

## LADIES CLUB - HIGH TEA

- > An Afternoon of grace, laughter and shared stories. The Ladies Club gathered for a delightful high tea, complete with elegant table settings,
- > sweet treats, and warm conversation. It was a lovely moment of connection and celebration among friends.