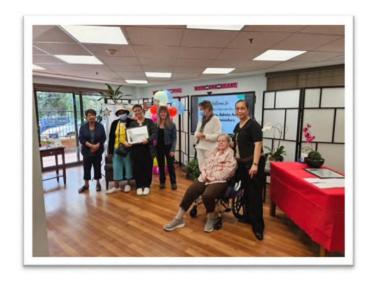

# CELEBRATION OF APPRECIATION & A SEND OFF PARTY FOR OUR AMBASSADORS

April 30<sup>th</sup> was a day of mixed emotions. While we gather to celebrate the send-off party and express our heartfelt gratitude to our ambassadors, it also marks the closing of a program that has meant so much to so many.

Celebrating Our Ambassadors We came together to a heartfelt celebration to show appreciation for our dedicated ambassadors, with smiles, stories, and warm wishes, we honored their contributions and bid them a fond send- off. Thank you for the joy and inspiration you've shared with our community- you'll always be part of the family.