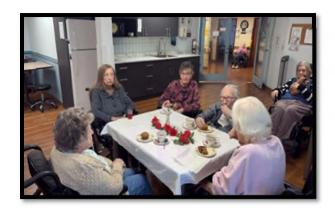

## LADIES CLUB - HIGH TEA

- > An Afternoon of grace, laughter and shared stories. The Ladies Club gathered for a delightful high tea, complete with elegant table settings,
- > sweet treats, and warm conversation. It was a lovely moment of connection and celebration among friends.