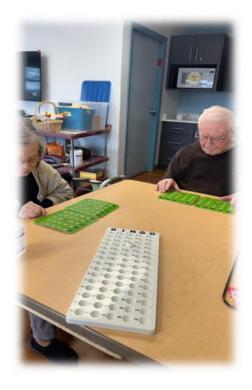

## BINGO CLUB

> Our Bingo Club continues to bring energy and anticipation to our weekly schedule. Residents gather for friendly competition. Social connection, and of course, a chance to shout "Bingo!"