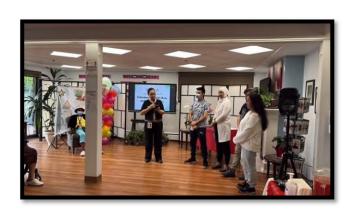

# CELEBRATION OF APPRECIATION & A SEND OFF PARTY FOR OUR AMBASSADORS

April 30<sup>th</sup> was a day of mixed emotions. While we gather to celebrate the send-off party and express our heartfelt gratitude to our ambassadors, it also marks the closing of a program that has meant so much to so many.

Celebrating Our Ambassadors We came together to a heartfelt celebration to show appreciation for our dedicated ambassadors, with smiles, stories, and warm wishes, we honored their contributions and bid them a fond send- off. Thank you for the joy and inspiration you've shared with our community- you'll always be part of the family.