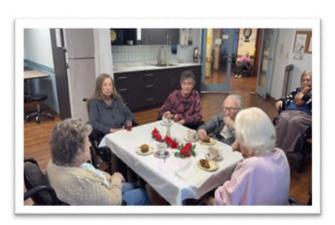

## LADIES CLUB - HIGH TEA

- > An Afternoon of grace, laughter and shared stories. The Ladies Club gathered for a delightful high tea, complete with elegant table settings,
- > sweet treats, and warm conversation. It was a lovely moment of connection and celebration among friends.