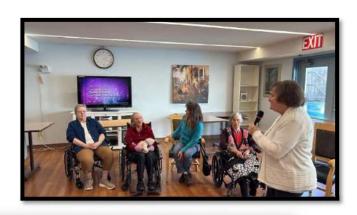

# CELEBRATION OF APPRECIATION & A SEND OFF PARTY FOR OUR AMBASSADORS

April 30<sup>th</sup> was a day of mixed emotions. While we gather to celebrate the send-off party and express our heartfelt gratitude to our ambassadors, it also marks the closing of a program that has meant so much to so many.

Celebrating Our Ambassadors We came together to a heartfelt celebration to show appreciation for our dedicated ambassadors, with smiles, stories, and warm wishes, we honored their contributions and bid them a fond send- off. Thank you for the joy and inspiration you've shared with our community- you'll always be part of the family.