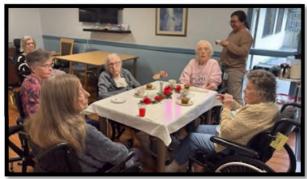

## LADIES CLUB - HIGH TEA

- > An Afternoon of grace, laughter and shared stories. The Ladies Club gathered for a delightful high tea, complete with elegant table settings,
- > sweet treats, and warm conversation. It was a lovely moment of connection and celebration among friends.