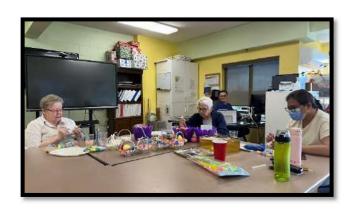

## BINGO CLUB

> Our Bingo Club continues to bring energy and anticipation to our weekly schedule. Residents gather for friendly competition. Social connection, and of course, a chance to shout "Bingo!"

## TABLE GAMES

Nothing brings people together quite like a good game! Resident gathered for fun afternoon of classic table games, sharing laughs, strategy, and sunshine.