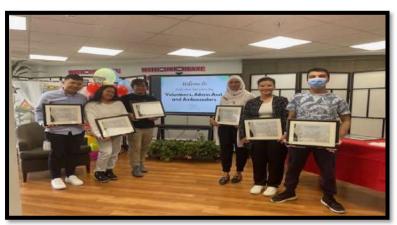

# CELEBRATION OF APPRECIATION & A SEND OFF PARTY FOR OUR AMBASSADORS

April 30<sup>th</sup> was a day of mixed emotions. While we gather to celebrate the send-off party and express our heartfelt gratitude to our ambassadors, it also marks the closing of a program that has meant so much to so many.

Celebrating Our Ambassadors We came together to a heartfelt celebration to show appreciation for our dedicated ambassadors, with smiles, stories, and warm wishes, we honored their contributions and bid them a fond send- off. Thank you for the joy and inspiration you've shared with our community- you'll always be part of the family.