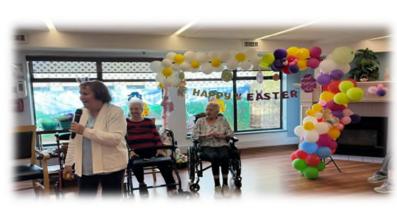

# HELPING HAND - FOR EASTER DECORATION & ARTS AND CRAFTS

To kick off the Easter festivities, our Residents came together for a cheerful arts and crafts session. With creativity flowing and bright materials on hand, everyone enjoyed making Easter- themed decorations to brighten

our community spaces.

## EASTER EGG HUNTING

Our Easter celebration with a joyful egg hunt! The excitement was contagious as Residents research high and low for colourful eggs filled with sweet surprises. The event brought smiles, laughter, and a sense of togetherness throughout the dining room.