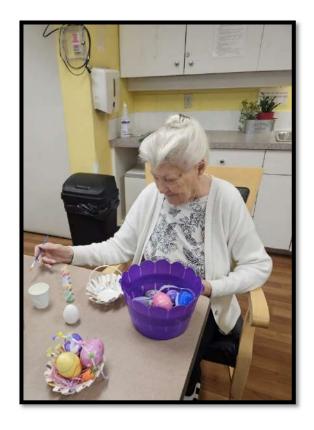

# HELPING HAND - FOR EASTER DECORATION & ARTS AND CRAFTS

To kick off the Easter festivities, our Residents came together for a cheerful arts and crafts session. With creativity flowing and bright materials on hand, everyone enjoyed making Easter- themed decorations to brighten

our community spaces.