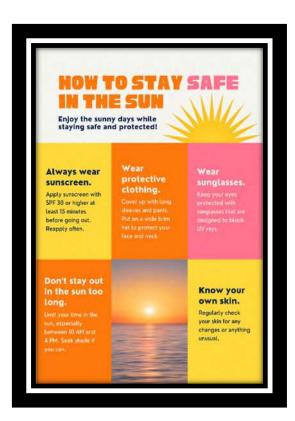

**Understanding how** 

**EMERGENCY RESPONSE-CODE GREEN** 

This month's emergency code highlight: Code Green- Evacuation for safe evacuations.

Soak up the sun safety follow these simple tips to protect skin and enjoy sunny days worry - free."