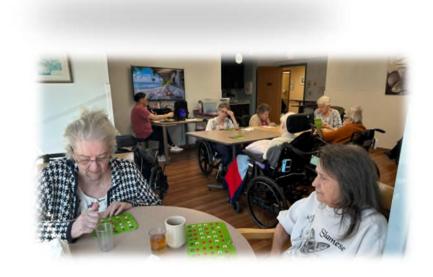

## BINGO CLUB

> Our Bingo Club continues to bring energy and anticipation to our weekly schedule. Residents gather for friendly competition. Social connection, and of course, a chance to shout "Bingo!"