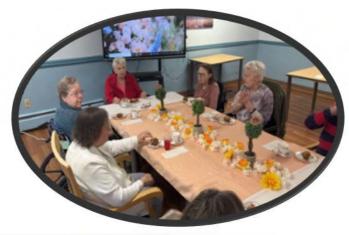

## LADIES CLUB - HIGH TEA

- > An Afternoon of grace, laughter and shared stories. The Ladies Club gathered for a delightful high tea, complete with elegant table settings,
- > sweet treats, and warm conversation. It was a lovely moment of connection and celebration among friends.