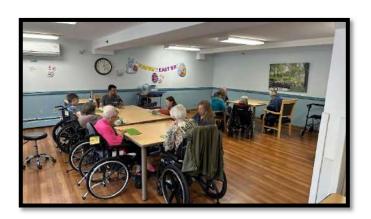

# HELPING HAND - FOR EASTER DECORATION & ARTS AND CRAFTS

To kick off the Easter festivities, our Residents came together for a cheerful arts and crafts session. With creativity flowing and bright materials on hand, everyone enjoyed making Easter- themed decorations to brighten

our community spaces.