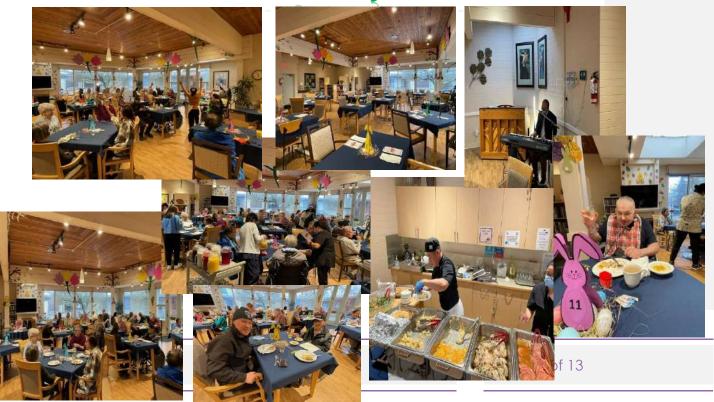

h the Ministry of Health recent requirements regarding masking and screening, we will need to reintroduce visiting hours.

Visiting hours at Courtyard Terrace are daily from 9:30am – 7:30pm.

If you need to visit outside theses hours please call ahead and speak with Michelle or the LPN on duty.

Visitors will be verbally screened for signs and symptom of illness prior to every visit.

Visitors must sign in on the provided sign in sheet

Visitors are expected to practice hand hygiene and respiratory etiquette while visiting at Courtyard Terrace.

Visitors must wear a mask while in all common areas. Mask can be removed when inside the suite.

Page 2 of 13

# COURTYARD TERRACE SNAP SHOTS MARCH 2024 Happenings at Courtyard Terrace Monthly Birthday

Celebration









# Easter Family Dinner



#### DID YOU KNOW ...



Page 4 of 13

#### **Upcoming Events**

Resident's Council Meeting Tuesday, April 2, 2024 (Dining Area – 10:30 am)

#### Walmart Outing

Wednesday, April 10, 2024 (Departure – 10:30 am; Arriving – 2:00 pm)

> My Voice Meeting w/ Michelle Thursday, April 11, 2024 (Dining Area – 10:30 am)

"Ears to you" Mobile Clinic Thursday, April 11, 2024 (Lounge – 10:30 -3:30 pm)

Lunch Outing (Choice of Residents) Tuesday, April 16, 2024 (Departure – 10:30 am; Arriving – 2:00 pm)

Life Enrichment Committee Meeting Wednesday, April 17, 2024 (Dining Area – 10:30 am)

> Holy Mass by Fr. Joseph Thursday, April 18, 2024 (Lounge – 10:30 am)

#### **CT Garage Sale Day**

Saturday, April 20, 2024 (Front of the Courtyard – 9:30 -5:00 pm)

#### Walmart Outing

Wednesday April 24, 2024 (